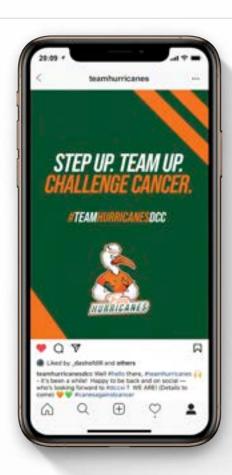

# TAG US ON SOCIAL USING #TEAMHURRICANESDCC

#### **SUGGESTED SOCIAL MEDIA POSTS**

Depending on the platform you are posting to, content may need to be edited down. For Instagram, we suggest adding your DCC fundraising page link to your profile and directing followers to "click on the link in your bio" to donate.